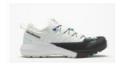

### FOOTWEAR - OUTDOOR

S/LAB SKYWAY Black/White/Transcend Blue

Committed to the distance, in the air or on the ground. ¥39,600 including Tax

S/LAB ALPINWAY White/Black/Transcend Blue

Hybrid performance and confidence for high-stakes mountain terrain. ¥35,200 including Tax