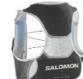

S/LAB PLILSAR 3 SET LC2096100 Fiery Red/BLACK

Minimalistic and lightweight, with modular hydration solutions. ¥19,800 including Tax

S/LAB PULSAR 3 SET LC2091700 BLACK/WHITE

Minimalistic and lightweight, with modular hydration solutions. ¥19,800 including Tax