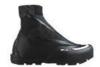

### FOOTWEAR - OUTDOOR

S/LAB SKYWAY Black/White/Transcend Blue

Committed to the distance, in the air or on the ground. ¥39,600 including Tax

S/LAB ALPINWAY White/Black/Transcend Blue

Hybrid performance and confidence for high-stakes mountain terrain. ¥35,200 including Tax