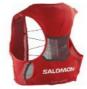

S/LAB PLILSAR 3 SET LC2096100 Fiery Red/BLACK

Minimalistic and lightweight, with modular hydration solutions. ¥19,800 including Tax

S/LAB PULSAR 3 SET LC2091700 BLACK/WHITE

Minimalistic and lightweight, with modular hydration solutions. ¥19,800 including Tax